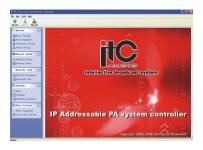

Remark: one license code only for one computer use.

Administrator Software Window System Configuration and parameter setting

Sub-control Software Window Limited control only to its designated area

Forward Server Configuration Window Connect the communication between PC server and network audio adapters