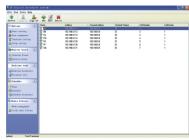

Client Software Window Simple operation software for end-user like emergency broadcasting and background music broadcasting

Remote Wireless Control Configuration Window Use to configurate the communication from remote control to PC server