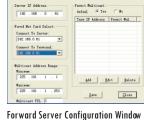

Remark: one license code only for one computer use.

Administrator Software Window System Configuration and parameter setting

Sub-control Software Window Limited control only to its designated area

Forward Server Configuration Window Connect the communication between PC server and network audio adapters