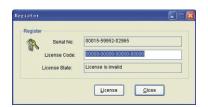

Remark: one license code only for one computer use.

Administrator Software Window System Configuration and parameter setting

Sub-control Software Window Limited control only to its designated area

Forward Server Configuration Window Connect the communication between PC server and network audio adapters